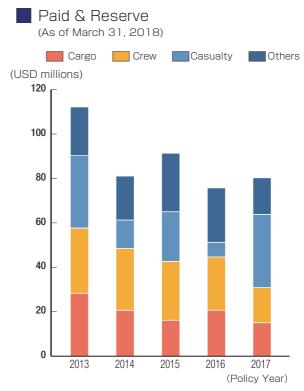

| 40      | 40      | 40      |
|                         | 20      | 30      | 30      |         |         |
|                         | closed  | 0       | 10      |         |         |

\*Upper Line: Original Estimate

Middle Line: Amount Called

Lower Line: Current Estimate

## Dependable and Flexible Claims Services

For responding to all claims, from oil pollution, crew, and cargo to FD&D, our specialist team of lawyers, qualified mariners and professional staff, with their wide experience of the law, international conventions and marine insurance, are always standing by. We are happy to answer questions not just on Members' P&I incidents, but on any issues Members may put to us, using our know-how, experience, worldwide network and huge data, on a 24 hours and 365 days basis.





\* Paid & Reserve: paid claims and reserve funds within our retention

#### **Reliable Loss Prevention**

We continue to promote loss prevention, which is essential for the safe navigation of Members' vessels. Our strong team is led by qualified mariners, including captains and chief engineers. Our "Loss Prevention Bulletins" and "Japan P&I News" contain comprehensive advice on current loss prevention issues, and are valued by Members and other maritime insiders. We also hold loss prevention seminars on a regular basis and offer bespoke special seminars upon request.





Updating the latest maritime news and seminar information!

https://www.piclub.or.jp