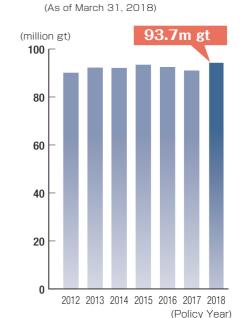

## Highlights (as of March 2018)

3,238

Members

4,281

**93.7**<sup>m</sup>

**Entered Vessels** 

**Entered Tonnage** 

JPY 160 m

**Entered Tonnage** 