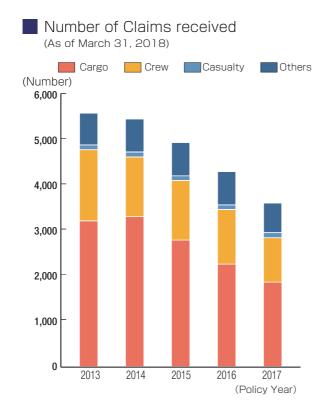

## Dependable and Flexible Claims Services

For responding to all claims, from oil pollution, crew, and cargo to FD&D, our specialist team of lawyers, qualified mariners and professional staff, with their wide experience of the law, international conventions and marine insurance, are always standing by. We are happy to answer questions not just on Members' P&I incidents, but on any issues Members may put to us, using our know-how, experience, worldwide network and huge data, on a 24 hours and 365 days basis.